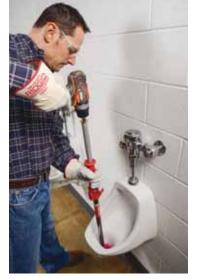

## **K-1 COMBINATION AUGER**

- The K-1 Combination Auger provides an all-in-one solution for removing blockages from urinals and shower drains.
- Dual Power Operation provides additional power necessary for removing tough obstructions.
- Telescoping Design provides additional cable length needed to remove obstructions further down the line.
- "C" Cutter Head ideal for breaking up hard blockages.
- · Left Hand Wound Cable strengthens cable and prevents kinking.

## SPECIFICATIONS

- Pipe Sizes Up to 2" (50 mm)
- Cable Length 4 ft (1.2 m)
- Cable Diameter  $-\frac{3}{8}$ " (10 mm)
- Operation Manual or Drill Powered
- Applications Urinals & Shower Drains
- Cutter Head Type "C" Cutter

| Catalog No. | Model No. | Description       | Weight |      |
|-------------|-----------|-------------------|--------|------|
|             |           |                   | lb     | kg   |
| 46683       | K-1       | Combination Auger | 5      | 2.3  |
| 48223       | K-1 Cable | Rep Cable         | 2      | 0.90 |
| 48228       | K-1 Blade | Rep Cutter        | 0.5    | 0.22 |