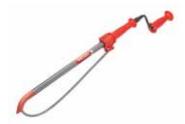

## **K-1 COMBINATION AUGER**

- The K-1 Combination Auger provides an all-in-one solution for removing blockages from urinals and shower drains.
- Dual Power Operation provides additional power necessary for removing tough obstructions.
- Telescoping Design provides additional cable length needed to remove obstructions further down the line.
- "C" Cutter Head ideal for breaking up hard blockages.
- · Left Hand Wound Cable strengthens cable and prevents kinking.

## SPECIFICATIONS

- Pipe Sizes Up to 2" (50 mm)
- Cable Length 4 ft (1.2 m)
- Cable Diameter  $-\frac{3}{8}$ " (10 mm)
- Operation Manual or Drill Powered
- Applications Urinals & Shower Drains
- Cutter Head Type "C" Cutter

| Catalog No. | Model No. | Description       | Weight |      |
|-------------|-----------|-------------------|--------|------|
|             |           |                   | lb     | kg   |
| 46683       | K-1       | Combination Auger | 5      | 2.3  |
| 48223       | K-1 Cable | Rep Cable         | 2      | 0.90 |
| 48228       | K-1 Blade | Rep Cutter        | 0.5    | 0.22 |