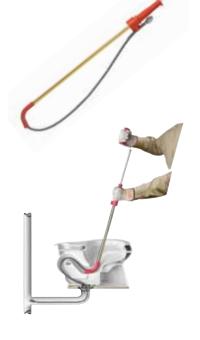

## K-3 AND K-6 TOILET AUGERS

- High quality tools in 3' (1 m) and 6' (2 m) lengths provide fast and safe clearing of toilet obstructions.
- Vinyl guard protects porcelain.
- New durable, kink-resistant, 1/2" (12.7 mm) compression-wrapped Inner Core Cable.
- Large, ergonomically designed handles.
- Negotiate water-conserving toilets.

| Catalog No. | Model No. | Description                          | Weight |     | Replac. |
|-------------|-----------|--------------------------------------|--------|-----|---------|
|             |           |                                      | lb     | kg  | Cables  |
| 59787       | K-3       | 3' (1 m) Toilet Auger with Bulb Head | 4.5    | 1.9 | -       |
| 59802       | K-6 DH    | 6' (2 m) Toilet Auger with Drop Head | 5.5    | 2.5 | 60367   |